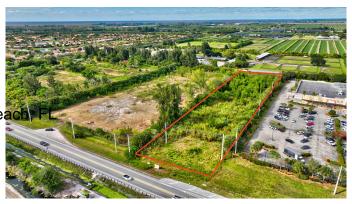

## \$3,300,000

Bedroom, Bathroom, Land on 2 Acres

DELRAY MARKETPLACE PRESERVE 3, Delray Beach

LOCATION, LOCATION, LOCATION, near Delray Market Place on Atlantic Ave just west of Publix. Its a 2 acre parcel that has been site plan approved for 17,860 SF, 9,860 SF professional and 8000 SF medical building. New development's planned for the surrounding area with a widening of Atlantic Ave. See documents for approved site plan for professional/medical building. Great location easily accessible from Turnpike and 441.