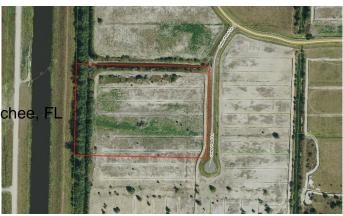

#### WHITE FENCES EQUESTRIAN ESTATES, Loxahatchee, FL

A prime location in a gated equestrian subdivision. Ability to build a covered arena on your custom equestrian estate. Competitively priced. Just minutes to all of Wellington's equestrian venues.

## Exterior

Lot Description 11 to 25 Acres, Cul-De-Sac, Paved Road, Private Road, Interior Lot